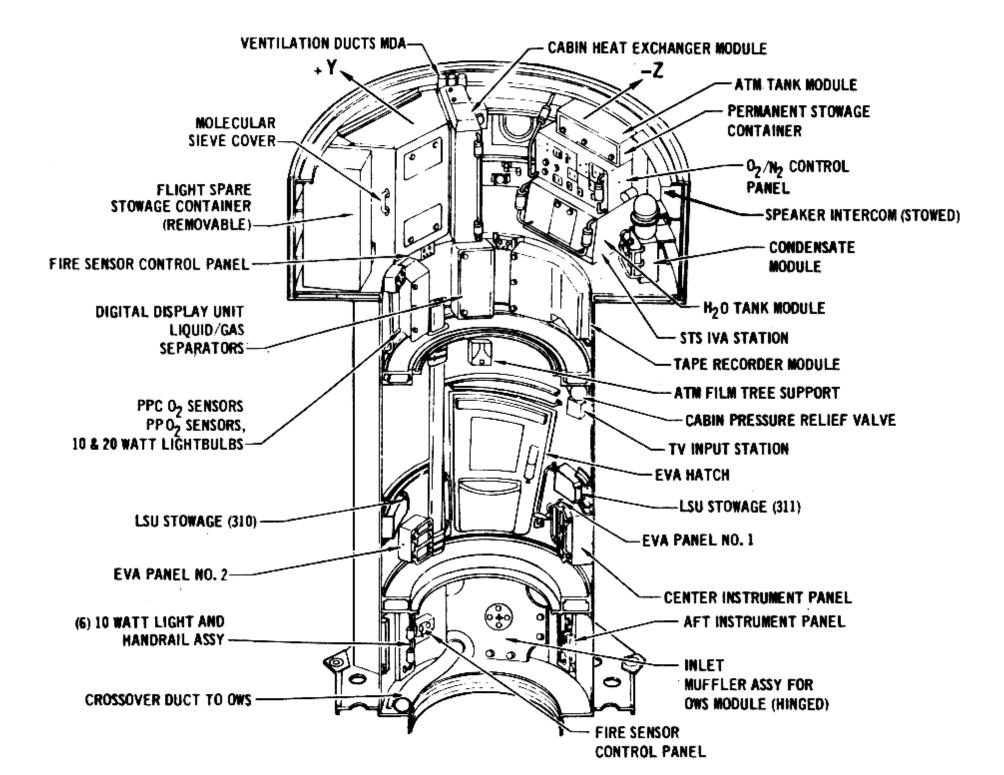

### ORBITAL WORKSHOP SLEEP COMPARTMENT

PRIVACY PARTITION

Figure I-27 - AM Interior, -Y+Z

Figure I-21 - MDA Internal View, +Y

- EREP 5194 EXP ELECTRONICS BOX

Figure I-21 - MDA Internal View, +Y

· · · · /

Figure I-22 - MDA Internal View, -Y