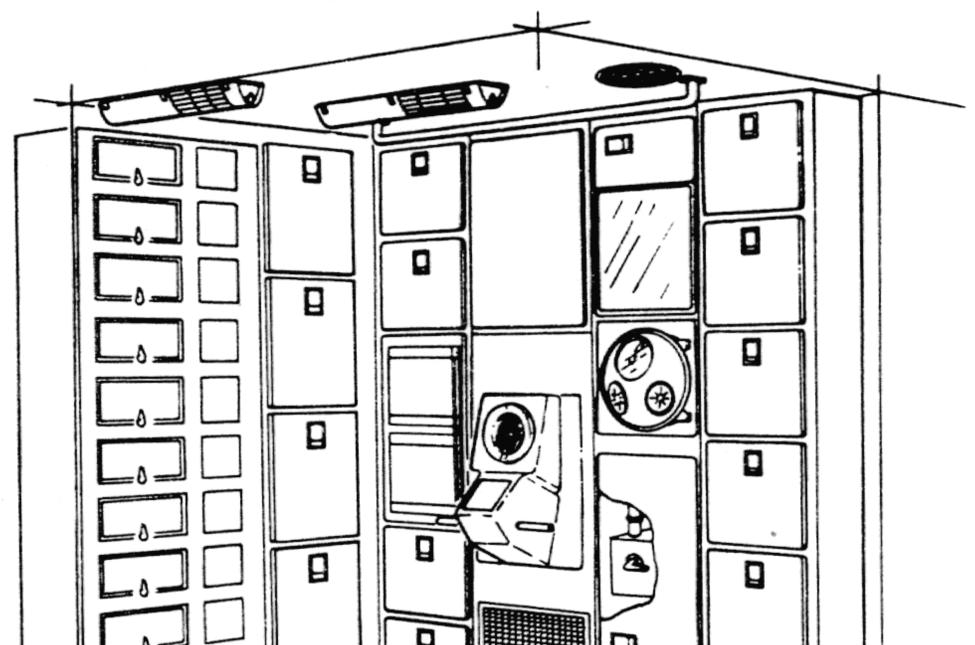

**Crew Quarters** from Skylab Presentation Reference (May 1973)

Wardroom Table from Skylab Presentation Reference (May 1973)

## ORBITAL WORKSHOP CREW QUARTERS INSTALLATIONS