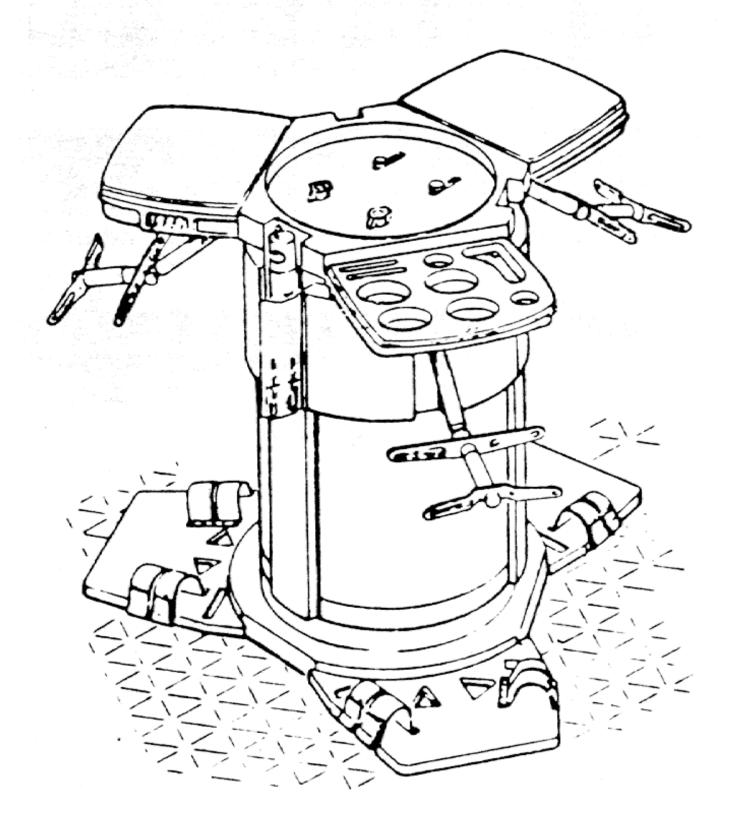

NASA History Office

## Skylab Drawings and Technical Diagrams



#### Skylab General Characteristics

from "Skylab, Our First Space Station" (NASA SP-400, published 1977)



**Skylab Configuration Detail** 

#### from Skylab News Reference (March 1973)



View A from Skylab Presentation Reference (May 1973)



Skylab Workshop - Cutaway Skylab Workshop - Cutaway View B

from Skylab Presentation Reference (May 1973)

ORBITAL WORKSHOP



**Crew Quarters** from Skylab Presentation Reference (May 1973)



Wardroom Table from Skylab Presentation Reference (May 1973)









## SKYLAB ORBITAL WORKSHOP



METABOLIC ANALYZER

HUMAN VESTIBULAR FUNCTION M-131



# SKYLAB ORBITAL WORKSHOP





NASA-S-73-1066

## ORBITAL WORKSHOP CREW QUARTERS INSTALLATIONS



## ORBITAL WORKSHOP WARDROOM TABLE

5



# ORBITAL WORKSHOP WASTE MANAGEMENT COMPARTMENT





### ORBITAL WORKSHOP SLEEP COMPARTMENT



PRIVACY PARTITION



Figure I-27 - AM Interior, -Y+Z









Figure I-21 - MDA Internal View, +Y

- EREP 5194 EXP ELECTRONICS BOX

Figure I-21 - MDA Internal View, +Y

· · · · /





Figure I-22 - MDA Internal View, -Y