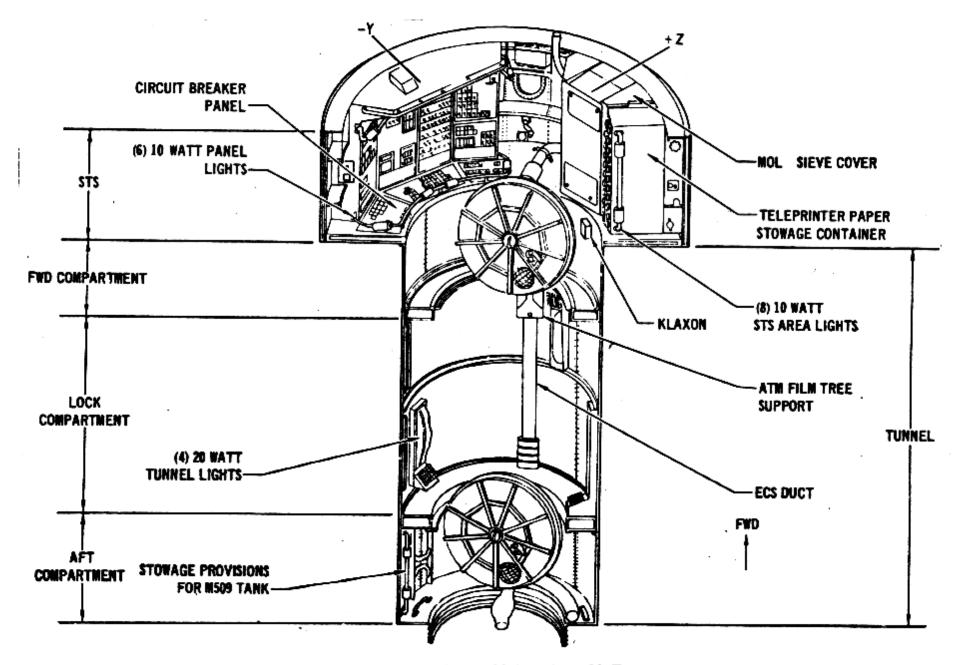

### ORBITAL WORKSHOP SLEEP COMPARTMENT

PRIVACY PARTITION

Figure I-27 - AM Interior, -Y+Z

Figure I-21 - MDA Internal View, +Y

- EREP 5194 EXP ELECTRONICS BOX

Figure I-21 - MDA Internal View, +Y

· · · · /

Figure I-22 - MDA Internal View, -Y