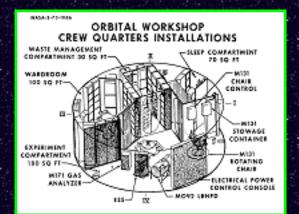

**Crew Quarters** from Skylab Presentation Reference (May 1973)

Wardroom Table from Skylab Presentation Reference (May 1973)

## ORBITAL WORKSHOP CREW QUARTERS INSTALLATIONS