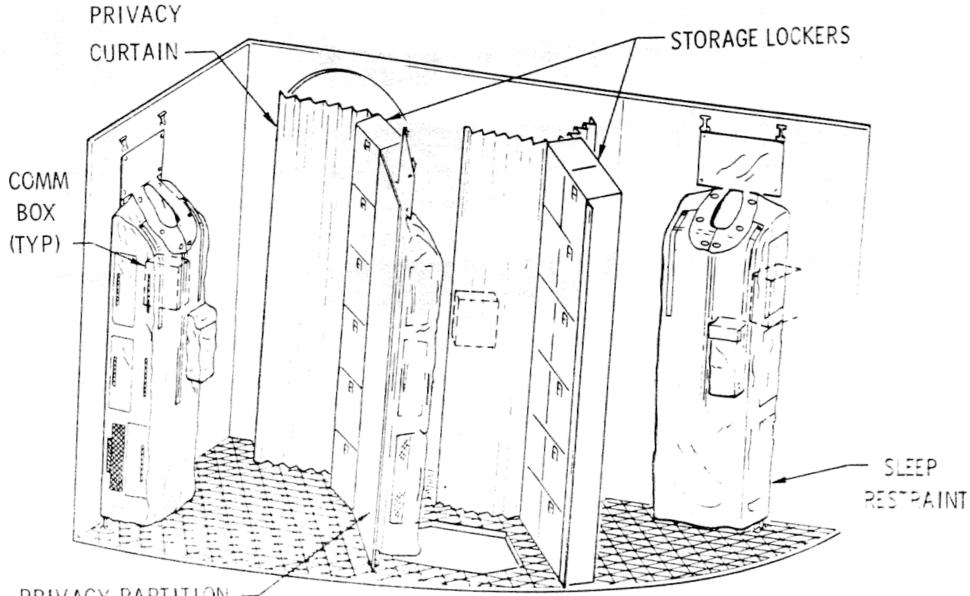

### ORBITAL WORKSHOP SLEEP COMPARTMENT

PRIVACY PARTITION

Figure I-27 - AM Interior, -Y+Z

Figure I-21 - MDA Internal View, +Y

- EREP 5194 EXP ELECTRONICS BOX

Figure I-21 - MDA Internal View, +Y

· · · · /

Figure I-22 - MDA Internal View, -Y