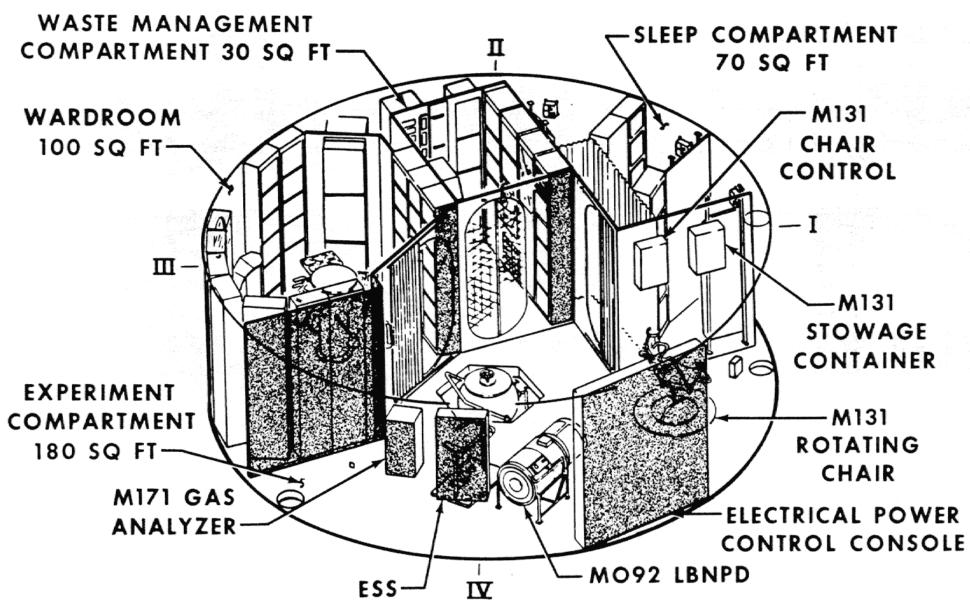

#### Skylab General Characteristics

from "Skylab, Our First Space Station" (NASA SP-400, published 1977)

**Skylab Configuration Detail** 

# SKYLAB ORBITAL WORKSHOP

NASA-S-73-1066