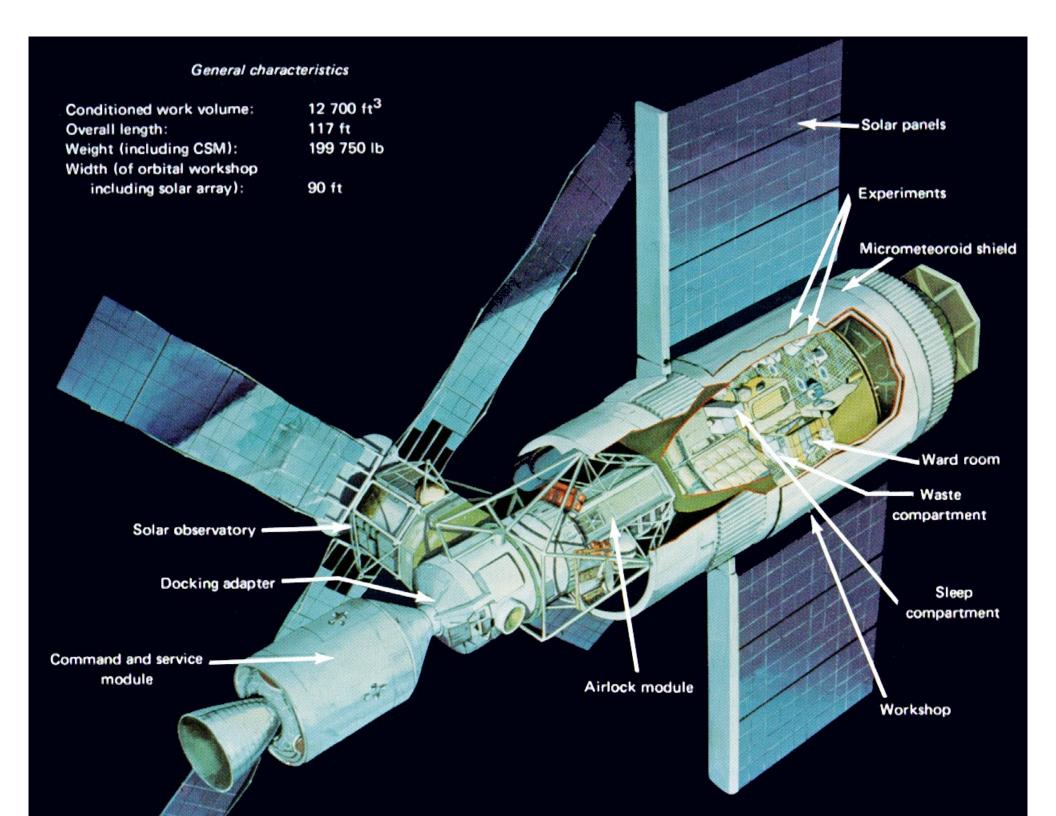

#### Skylab General Characteristics

from "Skylab, Our First Space Station" (NASA SP-400, published 1977)

**Skylab Configuration Detail** 