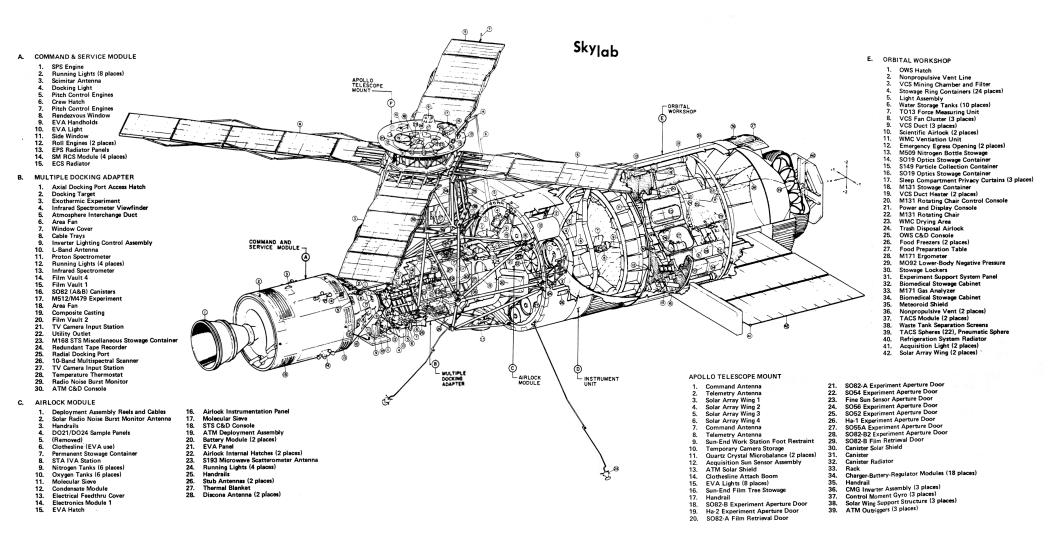

#### Skylab General Characteristics

from "Skylab, Our First Space Station" (NASA SP-400, published 1977)

**Skylab Configuration Detail** 