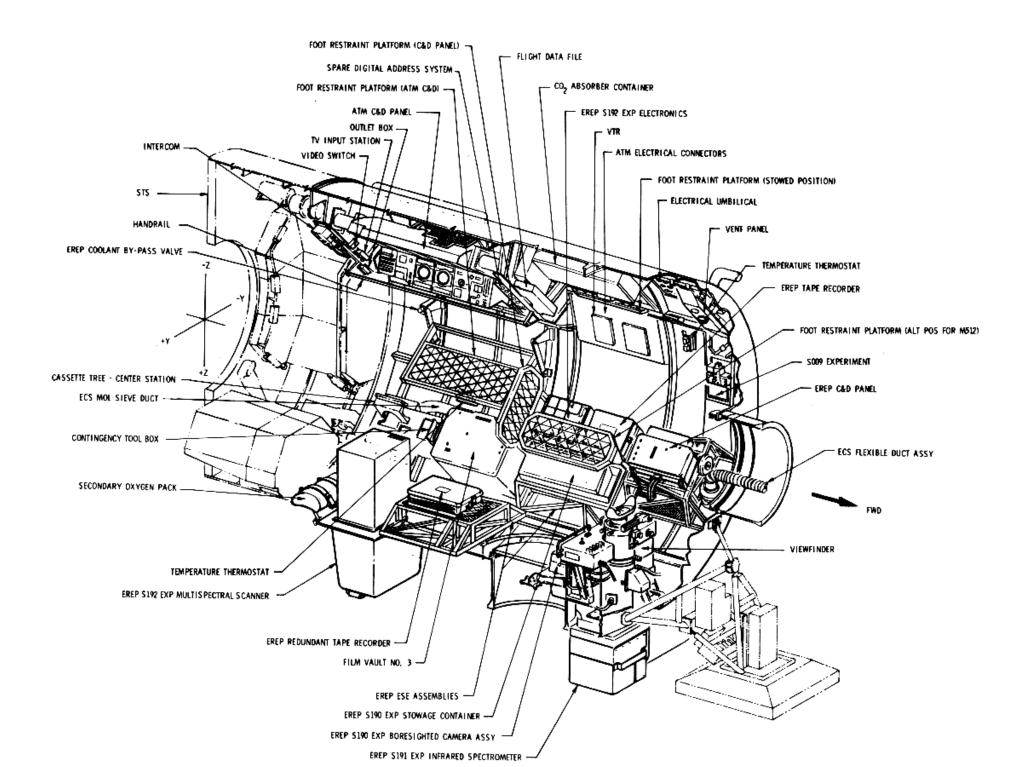

### ORBITAL WORKSHOP SLEEP COMPARTMENT

PRIVACY PARTITION

Figure I-27 - AM Interior, -Y+Z

Figure I-21 - MDA Internal View, +Y

- EREP 5194 EXP ELECTRONICS BOX

Figure I-21 - MDA Internal View, +Y

· · · · /

Figure I-22 - MDA Internal View, -Y