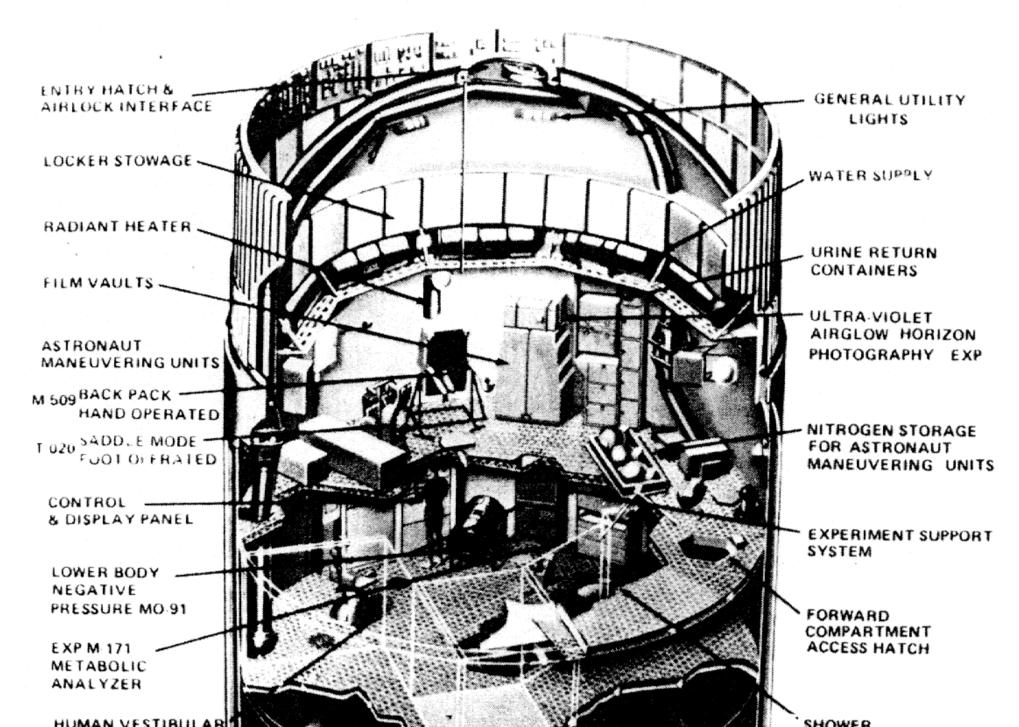

#### from Skylab News Reference (March 1973)

View A from Skylab Presentation Reference (May 1973)

Skylab Workshop - Cutaway Skylab Workshop - Cutaway View B

from Skylab Presentation Reference (May 1973)

ORBITAL WORKSHOP

# SKYLAB ORBITAL WORKSHOP

NASA-S-73-1066