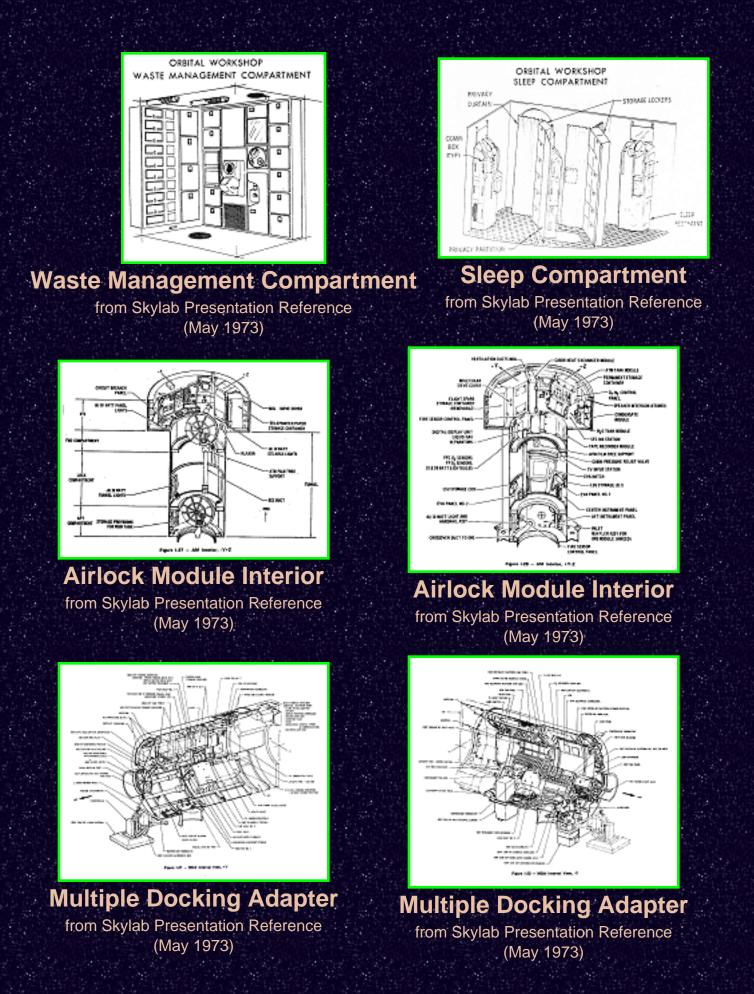

# ORBITAL WORKSHOP WASTE MANAGEMENT COMPARTMENT

### ORBITAL WORKSHOP SLEEP COMPARTMENT

PRIVACY PARTITION

Figure I-27 - AM Interior, -Y+Z

Figure I-21 - MDA Internal View, +Y

- EREP 5194 EXP ELECTRONICS BOX

Figure I-21 - MDA Internal View, +Y

· · · · /

Figure I-22 - MDA Internal View, -Y