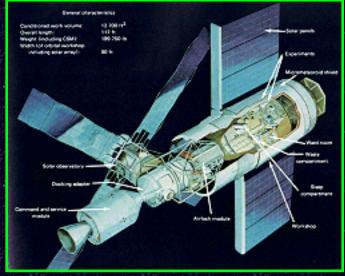

#### Skylab General Characteristics

from "Skylab, Our First Space Station" (NASA SP-400, published 1977)

**Skylab Configuration Detail** 