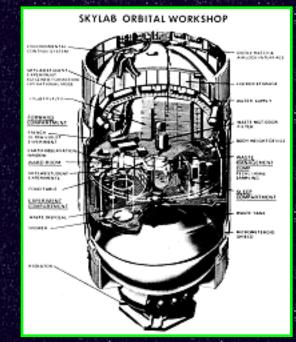

#### from Skylab News Reference (March 1973)

View A from Skylab Presentation Reference (May 1973)

Skylab Workshop - Cutaway Skylab Workshop - Cutaway View B

from Skylab Presentation Reference (May 1973)

ORBITAL WORKSHOP

# SKYLAB ORBITAL WORKSHOP

NASA-S-73-1066