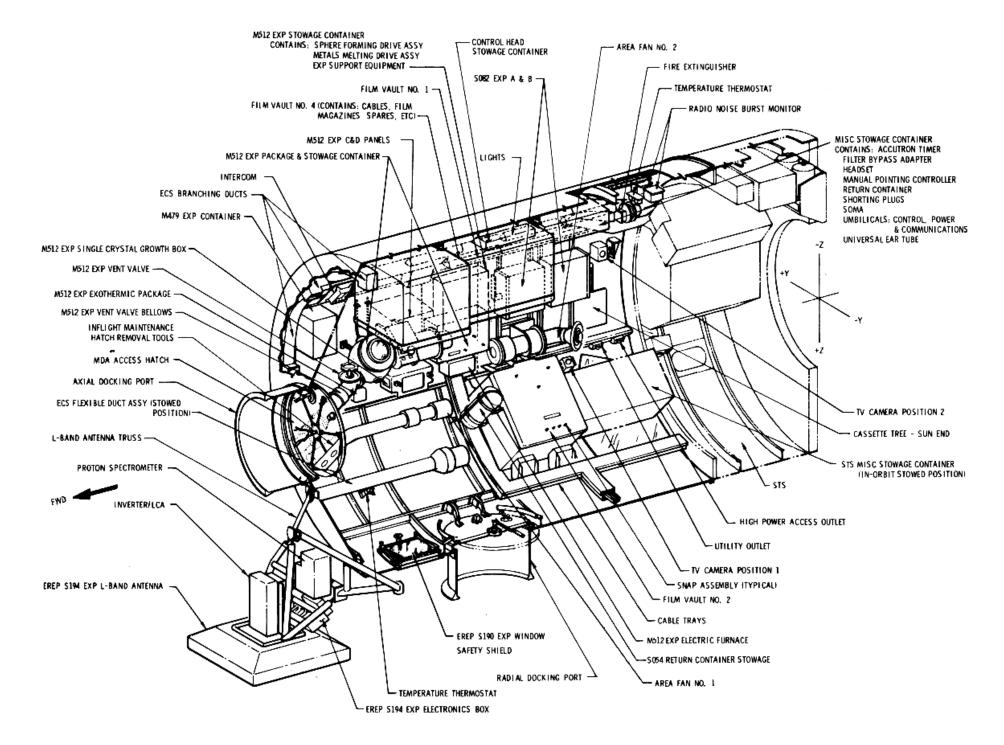

### ORBITAL WORKSHOP SLEEP COMPARTMENT

PRIVACY PARTITION

Figure I-27 - AM Interior, -Y+Z

Figure I-21 - MDA Internal View, +Y

- EREP 5194 EXP ELECTRONICS BOX

Figure I-21 - MDA Internal View, +Y

· · · · /

Figure I-22 - MDA Internal View, -Y