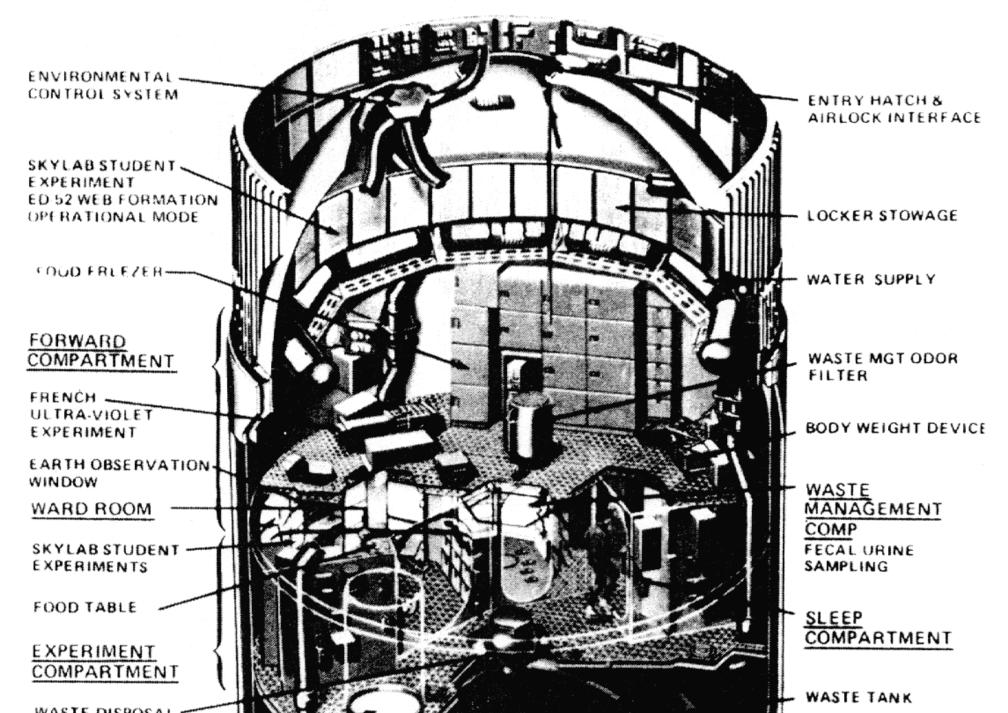

#### from Skylab News Reference (March 1973)

View A from Skylab Presentation Reference (May 1973)

Skylab Workshop - Cutaway Skylab Workshop - Cutaway View B

from Skylab Presentation Reference (May 1973)

ORBITAL WORKSHOP

# SKYLAB ORBITAL WORKSHOP

NASA-S-73-1066